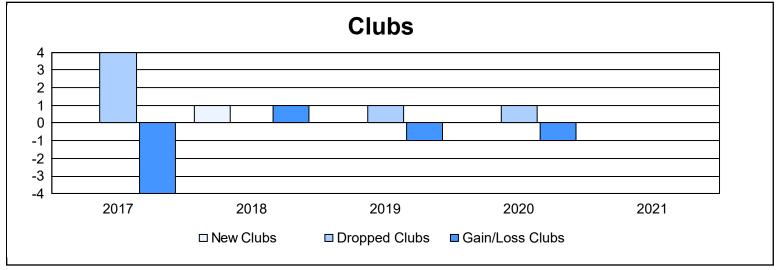

District 7 O

As of June 2021 Cumulative

| Year      | New<br>Clubs | Dropped<br>Clubs | Gain/<br>Loss<br>Clubs | New<br>Members | Charter<br>Members | Reinstate<br>Members | Transfer<br>Members | Total<br>Member<br>Added | Total<br>Members<br>Dropped | Gain/<br>Loss<br>Members |
|-----------|--------------|------------------|------------------------|----------------|--------------------|----------------------|---------------------|--------------------------|-----------------------------|--------------------------|
| 2016-2017 | 0            | 4                | -4                     | 83             | 0                  | 3                    | 0                   | 86                       | 156                         | -70                      |
| 2017-2018 | 1            | 0                | 1                      | 84             | 23                 | 9                    | 3                   | 119                      | 106                         | 13                       |
| 2018-2019 | 0            | 1                | -1                     | 84             | 0                  | 4                    | 2                   | 90                       | 96                          | -6                       |
| 2019-2020 | 0            | 1                | -1                     | 35             | 1                  | 0                    | 3                   | 39                       | 75                          | -36                      |
| 2020-2021 | 0            | 0                | 0                      | 29             | 2                  | 6                    | 1                   | 38                       | 71                          | -33                      |
| Average   | 0            | 1                | -1                     | 63             | 5                  | 4                    | 2                   | 74                       | 101                         | -26                      |