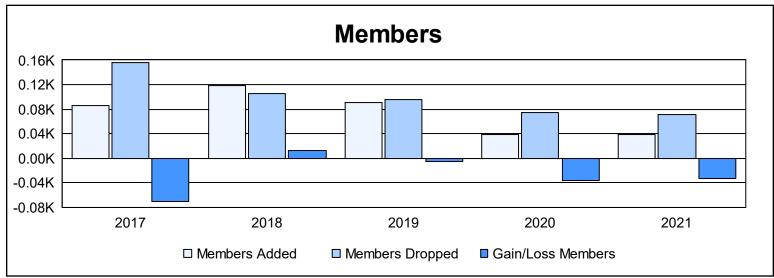

District 7 O

As of June 2021 Cumulative

| Year      | New<br>Clubs | Dropped<br>Clubs | Gain/<br>Loss<br>Clubs | New<br>Members | Charter<br>Members | Reinstate<br>Members | Transfer<br>Members | Total<br>Member<br>Added | Total<br>Members<br>Dropped | Gain/<br>Loss<br>Members |
|-----------|--------------|------------------|------------------------|----------------|--------------------|----------------------|---------------------|--------------------------|-----------------------------|--------------------------|
| 2016-2017 | 0            | 4                | -4                     | 83             | 0                  | 3                    | 0                   | 86                       | 156                         | -70                      |
| 2017-2018 | 1            | 0                | 1                      | 84             | 23                 | 9                    | 3                   | 119                      | 106                         | 13                       |
| 2018-2019 | 0            | 1                | -1                     | 84             | 0                  | 4                    | 2                   | 90                       | 96                          | -6                       |
| 2019-2020 | 0            | 1                | -1                     | 35             | 1                  | 0                    | 3                   | 39                       | 75                          | -36                      |
| 2020-2021 | 0            | 0                | 0                      | 29             | 2                  | 6                    | 1                   | 38                       | 71                          | -33                      |
| Average   | 0            | 1                | -1                     | 63             | 5                  | 4                    | 2                   | 74                       | 101                         | -26                      |